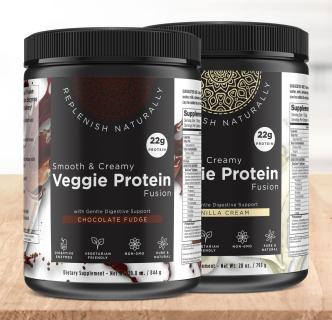

#### **Organic Veggie Protein**

- Made from organic, non-GMO project verified, plant-based protein sources sustainably grown and processed in the USA.
- Gluten and soy free.
- The best tasting, creamiest veggie protein on the planet! No gritty or chalky mouthfeel. No bitter aftertaste or other distracting flavors.
- Multiple plant protein sources combined to supply a complete protein with all the amino acids your body need.
- Includes high-quality, organic sunflower phospholipids to help strengthen and fortify your cells and neurons!\*

If you want quickdigesting, deliciously smooth, plant-based protein, you need this Veggie Protein Fusion!

Check with your healthcare practitioner or supplement provider to purchase.

VP0622